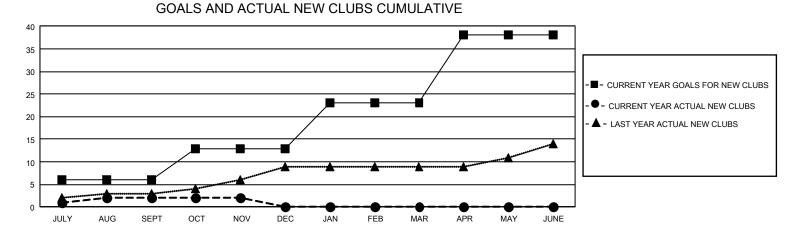

## GAT MONTHLY MEMBERSHIP PROGRESS REPORT Results

GMT Constitutional Area 1, Group D

REPORT DOES NOT INCLUDE CLUBS IN UNDISTRICTED AREAS.

| Clubs                 |               |           |               | Members               |                         |                         |                                                    |
|-----------------------|---------------|-----------|---------------|-----------------------|-------------------------|-------------------------|----------------------------------------------------|
| RESULTS FOR 2021-2022 |               |           |               | RESULTS FOR 2021-2022 |                         |                         |                                                    |
| QUARTER               | NEW CLUB GOAL | NEW CLUBS | DROPPED CLUBS | QUARTER               | MBER GROWTH NET<br>GOAL | MEMBER GROWTH<br>ACTUAL | DROPPED MEMBERS<br>ACTUAL (including<br>transfers) |
| JULY/AUG/SEPT         | - 18          | 2         | 15            | JULY/AUG/SEPT         | 304                     | 705                     | 641                                                |
| OCT/NOV/DEC           | 21            | 0         | 2             | OCT/NOV/DEC           | 379                     | 352                     | 418                                                |
| JAN/FEB/MAR           | 30            | 0         | 0             | JAN/FEB/MAR           | 384                     | 0                       | 0                                                  |
| APR/MAY/JUNE          | 45            | 0         | 0             | APR/MAY/JUNE          | 419                     | 0                       | 0                                                  |