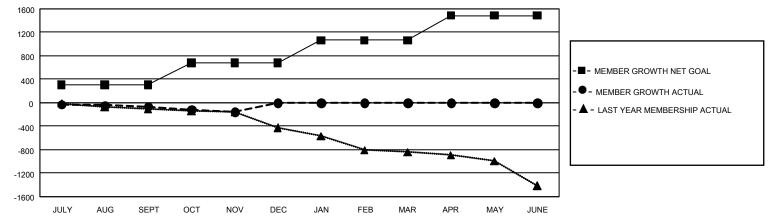

## GAT MONTHLY MEMBERSHIP PROGRESS REPORT Results

GMT Constitutional Area 1, Group D

REPORT DOES NOT INCLUDE CLUBS IN UNDISTRICTED AREAS.

| Clubs                 |               |           |               | Members               |                         |                         |                                                    |
|-----------------------|---------------|-----------|---------------|-----------------------|-------------------------|-------------------------|----------------------------------------------------|
| RESULTS FOR 2021-2022 |               |           |               | RESULTS FOR 2021-2022 |                         |                         |                                                    |
| QUARTER               | NEW CLUB GOAL | NEW CLUBS | DROPPED CLUBS | QUARTER               | MBER GROWTH NET<br>GOAL | MEMBER GROWTH<br>ACTUAL | DROPPED MEMBERS<br>ACTUAL (including<br>transfers) |
| JULY/AUG/SEPT         | - 18          | 2         | 15            | JULY/AUG/SEPT         | 304                     | 705                     | 641                                                |
| OCT/NOV/DEC           | 21            | 0         | 2             | OCT/NOV/DEC           | 379                     | 352                     | 418                                                |
| JAN/FEB/MAR           | 30            | 0         | 0             | JAN/FEB/MAR           | 384                     | 0                       | 0                                                  |
| APR/MAY/JUNE          | 45            | 0         | 0             | APR/MAY/JUNE          | 419                     | 0                       | 0                                                  |